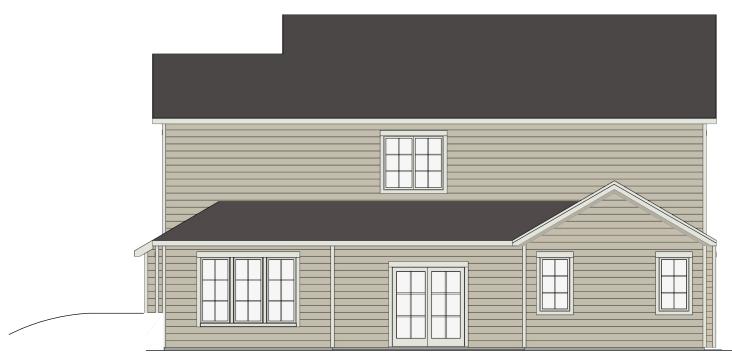

## MINNIS BUILDING & DESIGN CO.

7 E 8TH STREET LAWRENCE, KS 66044

PROJECT ADDRESS:

5117 N PARKER CT LAWRENCE, KS 66049

## ELEVATIONS

THIS DRAWING IS COPYRIGHTED WORK BY MINNIS BUILDING & DESIGN CO, LLC. THIS DRAWING MAY NOT BE PHOTOGRAPHED, TRACED OR COPIED IN ANY MANNER WITHOUT THE WRITTEN PERMISSION OF MINNIS BUILDING & DESIGN CO., LLC.

REVISION DATE: 9/5/2024

## WEST ELEVATION 1/8'' = 1'

| ARE FOOTAGES       |       |
|--------------------|-------|
| n Level            | 1840  |
| Level              | 1096  |
| ge                 | 748   |
| Finished           | 2936  |
| Unfinished/Storage | 260   |
| ered Patio (Front) | 94    |
| ered Patio (Back)  | 192   |
|                    | 15,61 |
|                    |       |