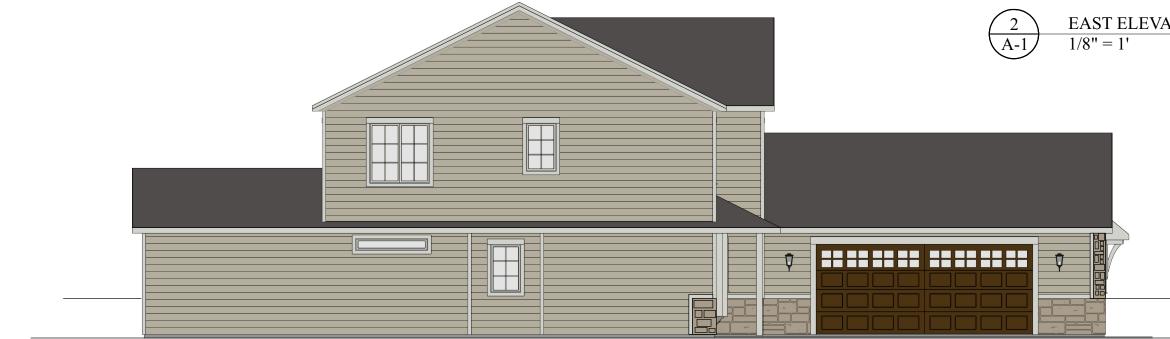

MINNIS BUILDING & DESIGN CO.

7 E 8TH STREET LAWRENCE, KS 66044

PROJECT ADDRESS:

5117 N PARKER CT LAWRENCE, KS 66049

ELEVATIONS

THIS DRAWING IS COPYRIGHTED WORK BY MINNIS BUILDING & DESIGN CO., LLC. THIS DRAWING MAY NOT BE PHOTOGRAPHED, TRACED OR COPIED IN ANY MANNER WITHOUT THE WRITTEN PERMISSION OF MINNIS BUILDING & DESIGN CO., LLC.

REVISION DATE: 9/5/2024



EAST ELEVATION









## MINNIS BUILDING & DESIGN CO.

7 E 8TH STREET LAWRENCE, KS 66044

PROJECT ADDRESS:

5117 N PARKER CT LAWRENCE, KS 66049

## ELEVATIONS

THIS DRAWING IS COPYRIGHTED WORK BY MINNIS BUILDING & DESIGN CO, LLC. THIS DRAWING MAY NOT BE PHOTOGRAPHED, TRACED OR COPIED IN ANY MANNER WITHOUT THE WRITTEN PERMISSION OF MINNIS BUILDING & DESIGN CO., LLC.

REVISION DATE: 9/5/2024





## WEST ELEVATION 1/8'' = 1