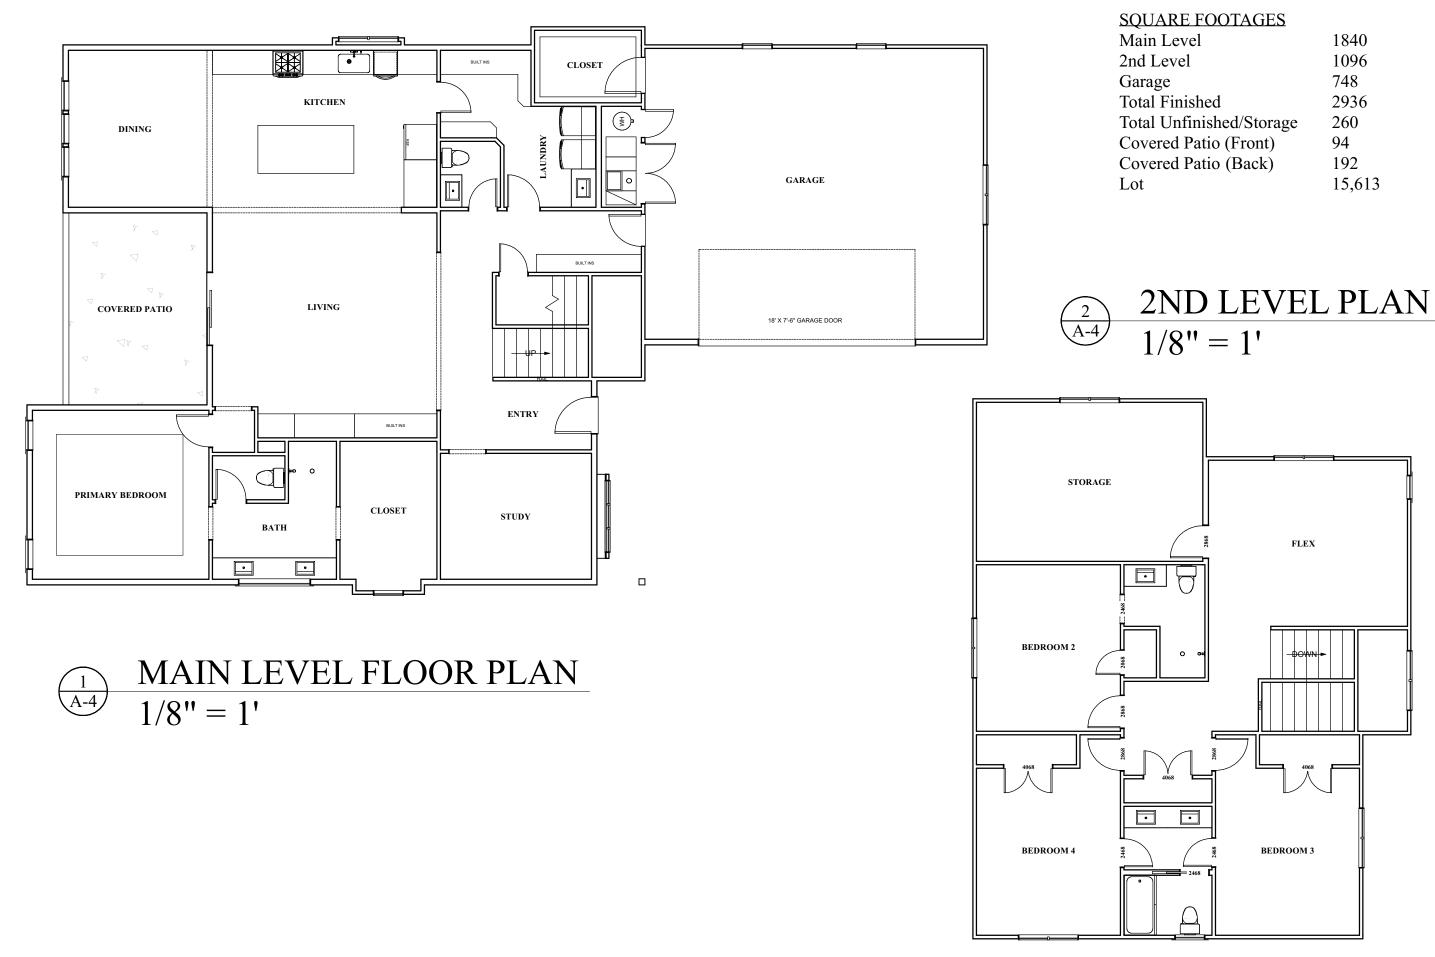

## WEST ELEVATION 1/8'' = 1'

| ARE FOOTAGES       |       |
|--------------------|-------|
| n Level            | 1840  |
| Level              | 1096  |
| ge                 | 748   |
| Finished           | 2936  |
| Unfinished/Storage | 260   |
| ered Patio (Front) | 94    |
| ered Patio (Back)  | 192   |
|                    | 15,61 |
|                    |       |

| MINNIS BUILDING<br>& DESIGN CO.                                                                                                                                                                                                                   |  |
|---------------------------------------------------------------------------------------------------------------------------------------------------------------------------------------------------------------------------------------------------|--|
| MINNIS<br>BUILDING &<br>DESIGN CO.<br>7 E 8TH STREET<br>LAWRENCE, KS<br>66044                                                                                                                                                                     |  |
| PROJECT<br>ADDRESS:<br>5117 N PARKER CT<br>LAWRENCE, KS<br>66049                                                                                                                                                                                  |  |
| FLOOR PLAN                                                                                                                                                                                                                                        |  |
| THIS DRAWING IS<br>COPYRIGHTED WORK BY<br>MINNIS BUILDING &<br>DESIGN CO., LLC. THIS<br>DRAWING MAY NOT BE<br>PHOTOGRAPHED,<br>TRACED OR COPIED IN<br>ANY MANNER WITHOUT<br>THE WRITTEN<br>PERMISSION OF MINNIS<br>BUILDING & DESIGN CO.,<br>LLC. |  |

A-4

REVISION DATE: 9/5/2024