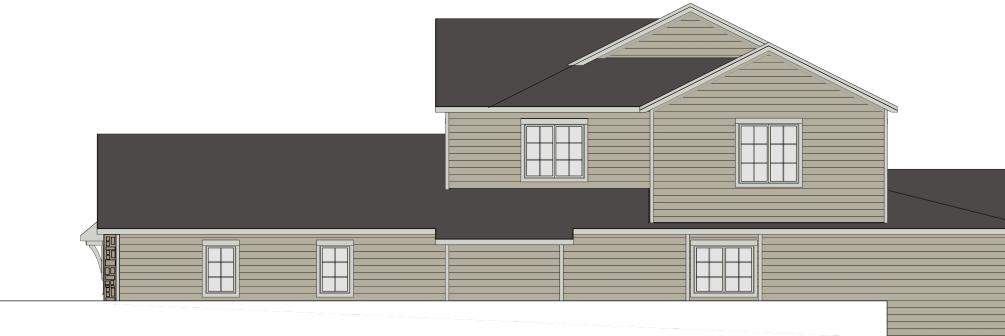

## WEST ELEVATION 1/8'' = 1'

| ARE FOOTAGES       |       |
|--------------------|-------|
| n Level            | 1840  |
| Level              | 1096  |
| ge                 | 748   |
| Finished           | 2936  |
| Unfinished/Storage | 260   |
| ered Patio (Front) | 94    |
| ered Patio (Back)  | 192   |
|                    | 15,61 |
|                    |       |