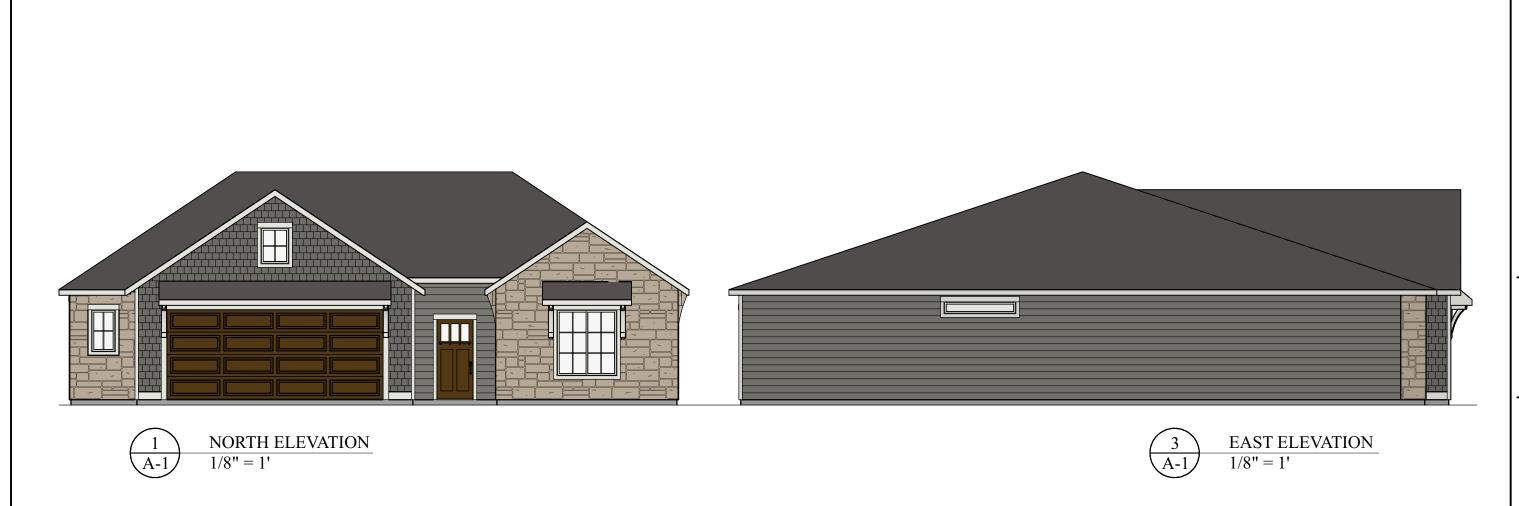

1/8" = 1'

MINNIS BUILDING & DESIGN CO.

MINNIS BUILDING & DESIGN CO.

7 E 8TH STREET LAWRENCE, KS 66044

PROJECT ADDRESS:

5323 FT BENTON LAWRENCE, KS 66049

ELEVATIONS

THIS DRAWING IS
COPYRIGHTED WORK BY
MINNIS BUILDING &
DESIGN CO, LLC. THIS
DRAWING MAY NOT BE
PHOTOGRAPHED,
TRACED OR COPIED IN
ANY MANNER WITHOUT
THE WRITTEN
PERMISSION OF MINNIS
BUILDING & DESIGN CO.,
LLC.

REVISION DATE: 9/6/2024