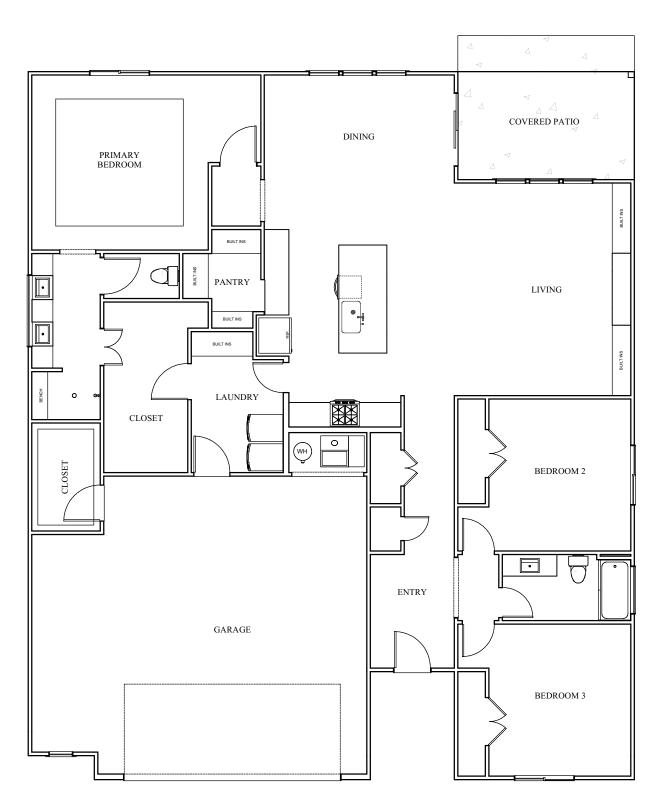

## FLOOR PLAN 1/8'' = 1'

## **SQUARE FOOTAGES**

| Main Level     | 2018  |
|----------------|-------|
| Garage         | 754   |
| Total Finished | 2018  |
| Covered Patio  | 132   |
| Lot            | 6,710 |

MINNIS BUILDING & DESIGN CO.

7 E 8TH STREET LAWRENCE, KS 66044

PROJECT ADDRESS:

5323 FT BENTON LAWRENCE, KS 66049

FLOOR PLAN

THIS DRAWING IS
COPYRIGHTED WORK BY
MINNIS BUILDING &
DESIGN CO, LLC. THIS
DRAWING MAY NOT BE
PHOTOGRAPHED,
TRACED OR COPIED IN
ANY MANNER WITHOUT
THE WRITTEN
PERMISSION OF MINNIS
BUILDING & DESIGN CO.,
LLC.

REVISION DATE: 9/6/2024