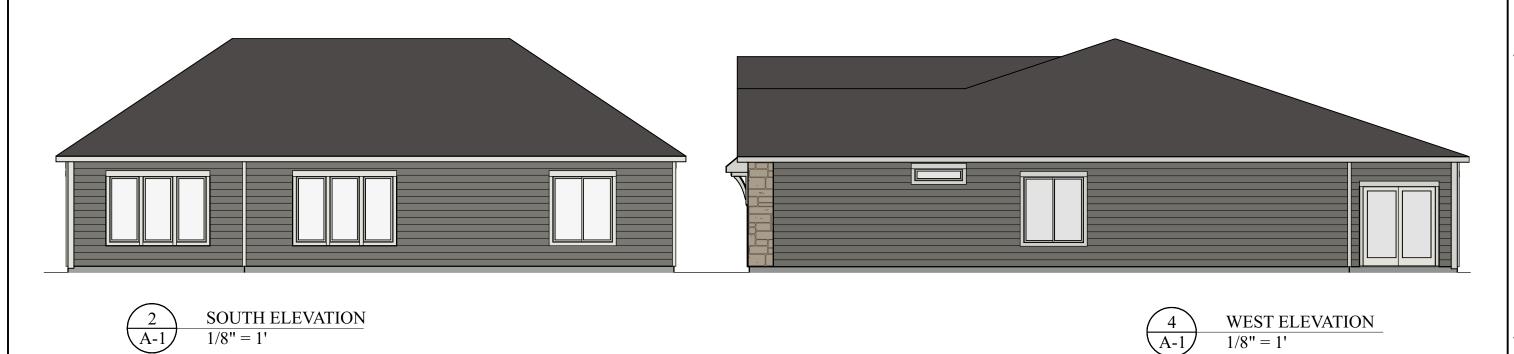

1/8" = 1'

MINNIS BUILDING & DESIGN CO.

MINNIS BUILDING & DESIGN CO.

7 E 8TH STREET LAWRENCE, KS 66044

PROJECT ADDRESS:

5323 FT BENTON LAWRENCE, KS 66049

ELEVATIONS

THIS DRAWING IS
COPYRIGHTED WORK BY
MINNIS BUILDING &
DESIGN CO, LLC. THIS
DRAWING MAY NOT BE
PHOTOGRAPHED,
TRACED OR COPIED IN
ANY MANNER WITHOUT
THE WRITTEN
PERMISSION OF MINNIS
BUILDING & DESIGN CO.,
LLC.

REVISION DATE: 9/6/2024