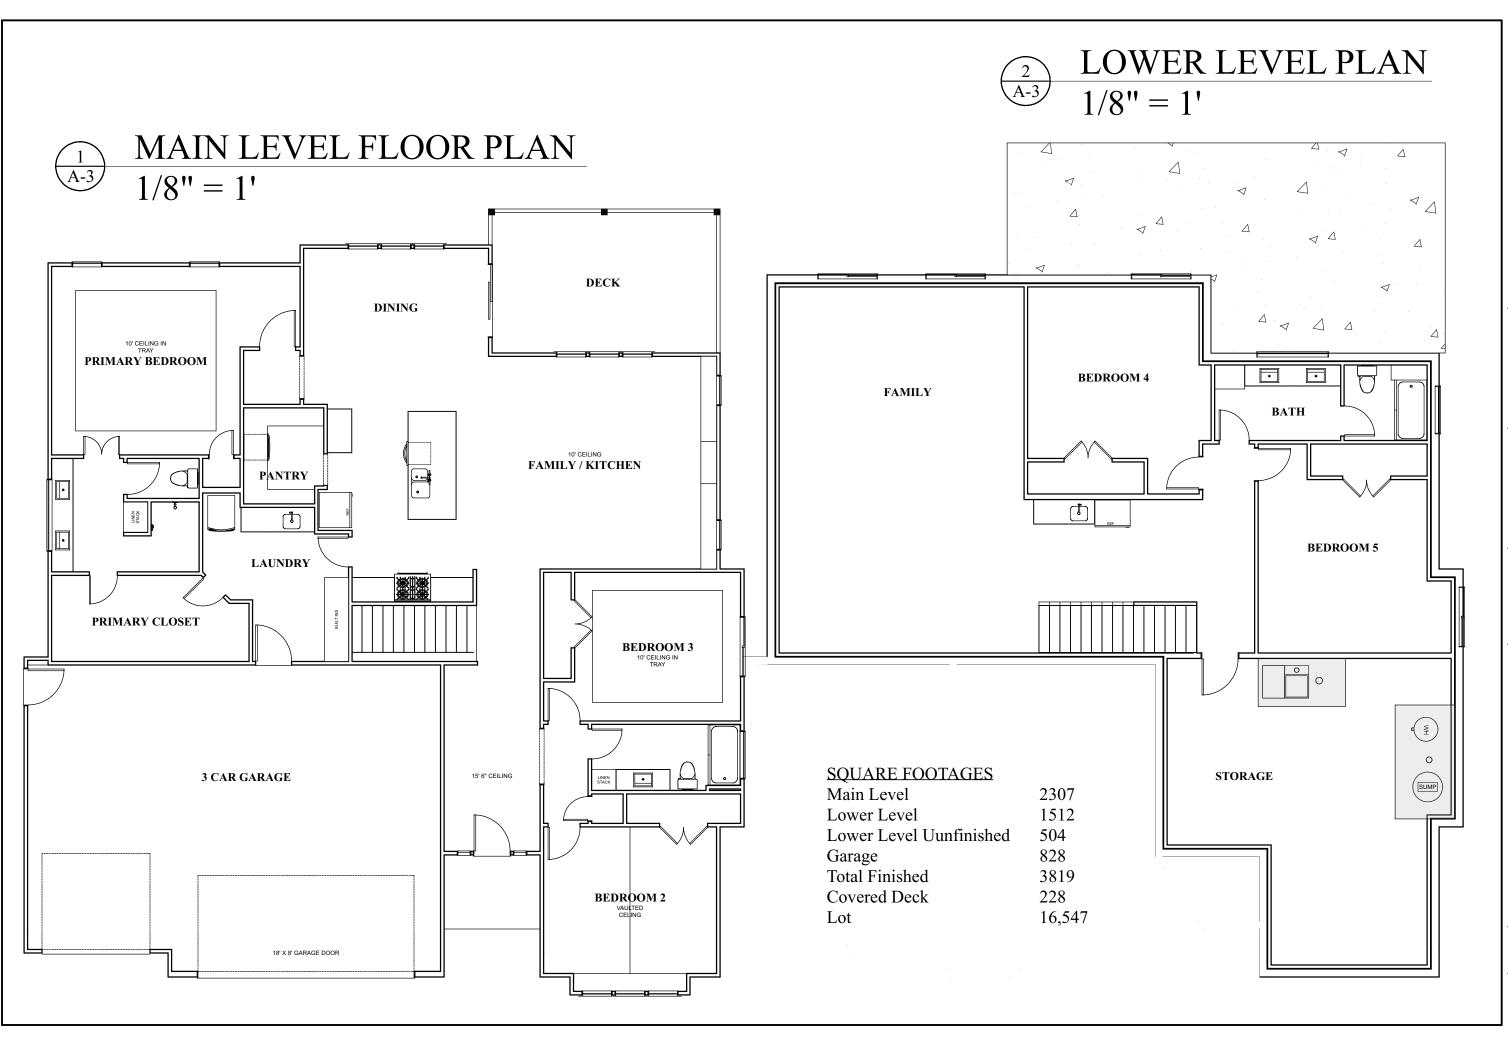

REVISION DATE: 9/6/2024

A-2

MINNIS BUILDING & DESIGN CO.

7 E 8TH STREET LAWRENCE, KS

PROJECT ADDRESS:

5204 CEDAR GROVE WAY LAWRENCE, KS 66049

FLOOR PLAN

THIS DRAWING IS
COPYRIGHTED WORK BY
MINNIS BUILDING &
DESIGN CO, LLC: THIS
DRAWING MAY NOT BE
PHOTOGRAPHOLIED IN
TAKY MAN ON COMMITTEE
PHOTOGRAPHOLIED IN
THE WEITER
PERMISSION OF MINNIS
BUILDING & DESIGN CO.,
LLC.

REVISION DATE: 9/6/2024

A-3