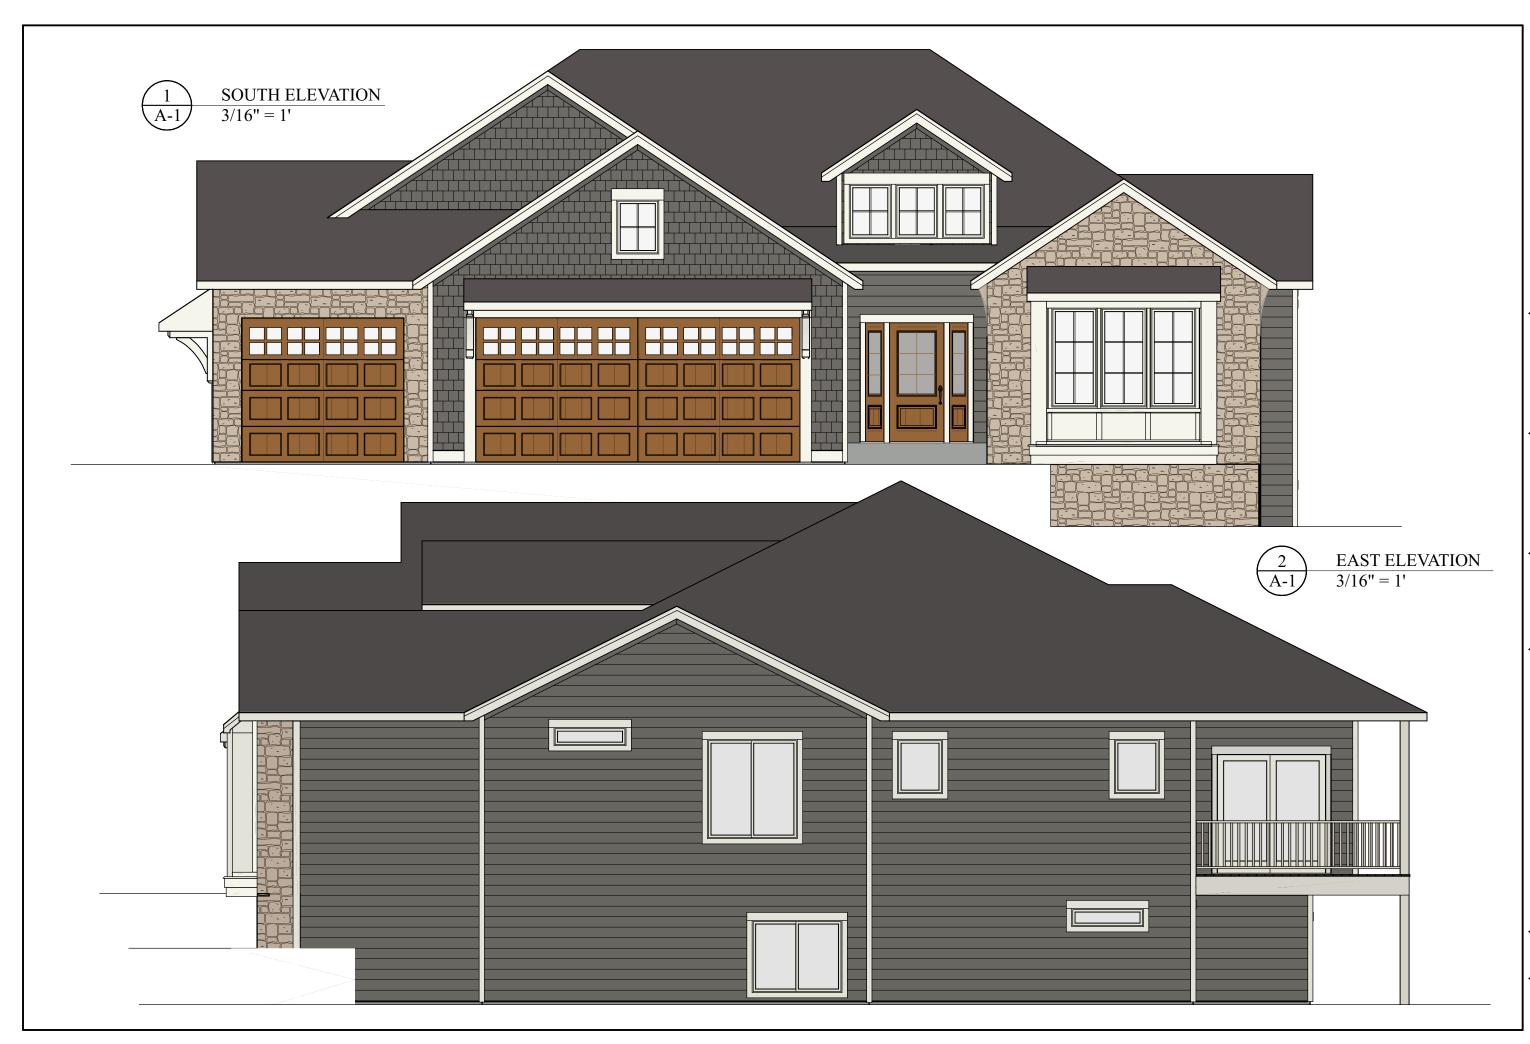

MINNIS BUILDING & DESIGN CO.

7 E 8TH STREET LAWRENCE, KS 66044

PROJECT ADDRESS:

5204 CEDAR GROVE WAY LAWRENCE, KS 66049

ELEVATIONS

THIS DRAWING IS
COPYRIGHTED WORK BY
MINNIS BUILDING &
DESIGN CO, LLC. THIS
DRAWING MAY NOT BE
PHOTOGRAPHED,
TRACED OR COPIED IN
ANY MANNER WITHOUT
THE WRITTEN
PERMISSION OF MINNIS
BUILDING & DESIGN CO,
LLC.

REVISION DATE: 9/6/2024

A-1

MINNIS BUILDING & DESIGN CO.

7 E 8TH STREET LAWRENCE, KS 66044

PROJECT ADDRESS:

5204 CEDAR GROVE WAY LAWRENCE, KS 66049

ELEVATIONS

THIS DRAWING IS
COPYRIGHTED WORK BY
MINNIS BUILDING &
DESIGN CO, LLC. THIS
DRAWING MAY NOT BE
PHOTOGRAPHED,
TRACED OR COPIED IN
ANY MANNER WITHOUT
THE WRITTEN
PERMISSION OF MINNIS
BUILDING & DESIGN CO,
LLC.