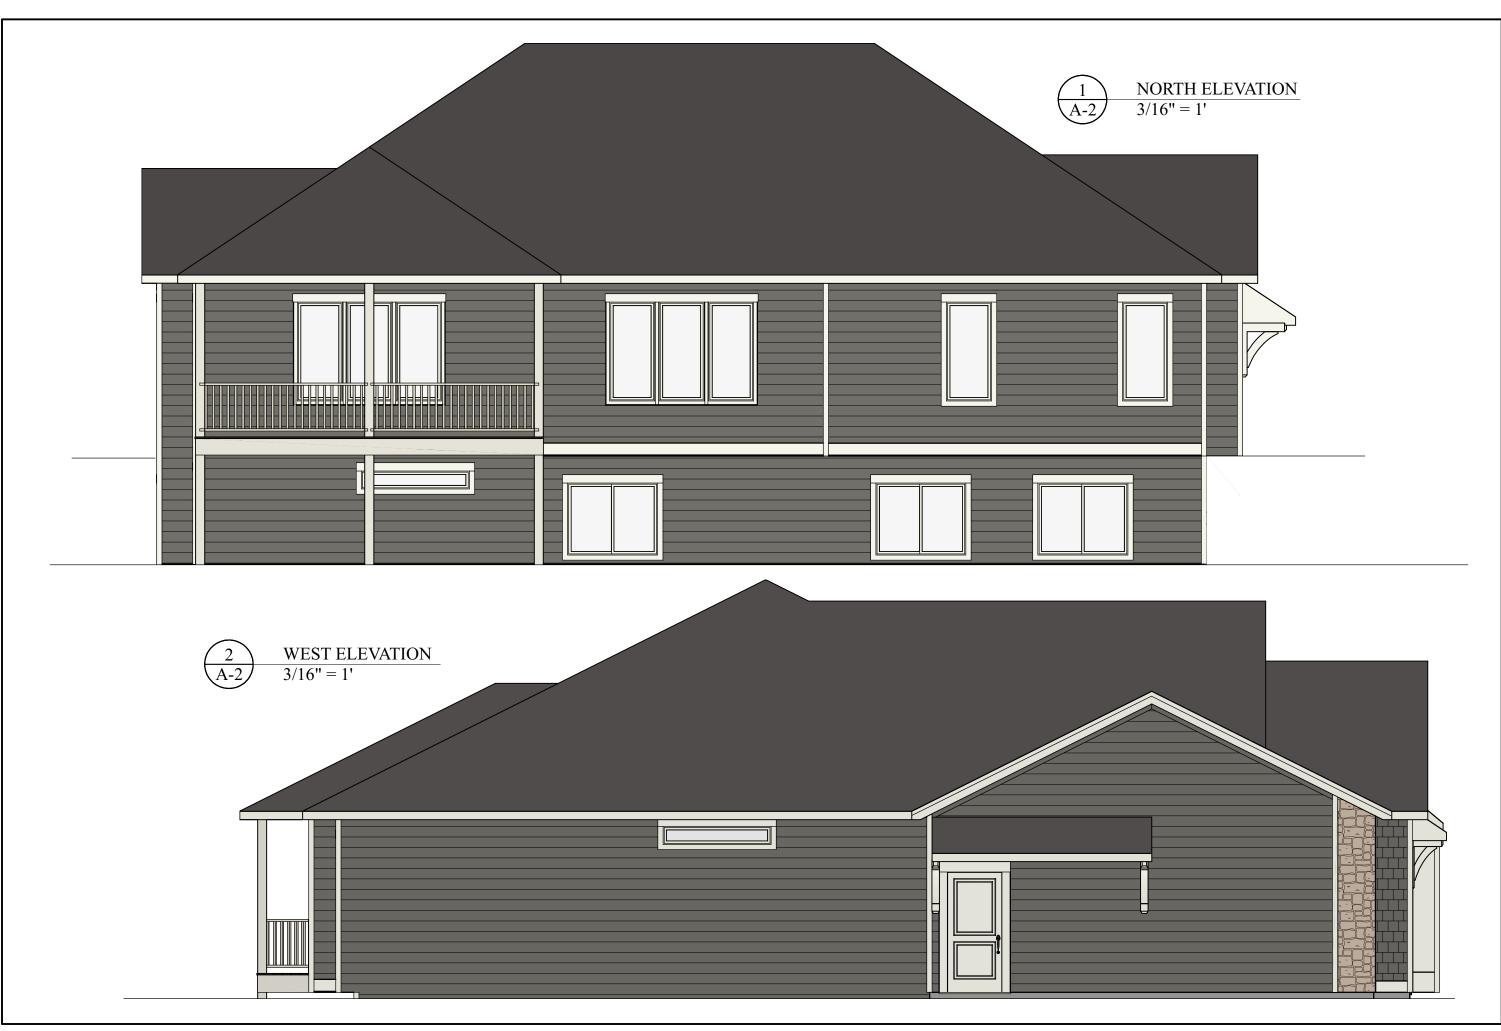

REVISION DATE: 9/6/2024

A-1

MINNIS BUILDING & DESIGN CO.

7 E 8TH STREET LAWRENCE, KS 66044

PROJECT ADDRESS:

5204 CEDAR GROVE WAY LAWRENCE, KS 66049

ELEVATIONS

THIS DRAWING IS
COPYRIGHTED WORK BY
MINNIS BUILDING &
DESIGN CO, LLC. THIS
DRAWING MAY NOT BE
PHOTOGRAPHED,
TRACED OR COPIED IN
ANY MANNER WITHOUT
THE WRITTEN
PERMISSION OF MINNIS
BUILDING & DESIGN CO,
LLC.

REVISION DATE: 9/6/2024

A-2

MINNIS BUILDING & DESIGN CO.

7 E 8TH STREET LAWRENCE, KS

PROJECT ADDRESS:

5204 CEDAR GROVE WAY LAWRENCE, KS 66049

FLOOR PLAN

THIS DRAWING IS
COPYRIGHTED WORK BY
MINNIS BUILDING &
DESIGN CO, LLC: THIS
DRAWING MAY NOT BE
PHOTOGRAPHOLIED IN
TAKY MAN ON COMMITTEE
PHOTOGRAPHOLIED IN
THE WEITER
PERMISSION OF MINNIS
BUILDING & DESIGN CO.,
LLC.